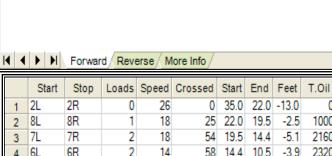

Forward Oil Total: 16.12 mL **Reverse Oil Total:** 8.2 mL Forward Boards Crossed: 403 Boards **Reverse Boards Crossed:** 205 Boards

|   | Start | Stop | Loads | Speed | Crossed | Start | End  | Feet | T.Oil |
|---|-------|------|-------|-------|---------|-------|------|------|-------|
| 1 | 2L    | 2R   | 2     | 14    | 74      | 0.0   | 1.9  | 1.9  | 2,960 |
| 2 | 3L    | 3R   | 1     | 14    | 35      | 1.9   | 3.8  | 1.9  | 1400  |
| 3 | 4L    | 4R   | 1     | 14    | 33      | 3.8   | 5.7  | 1.9  | 1320  |
| 4 | 5L    | 5R   | 3     | 14    | 93      | 5.7   | 11.6 | 5.9  | 3720  |
| 5 | 6L    | 6R   | 3     | 18    | 87      | 11.6  | 19.2 | 7.6  | 3480  |
| 6 | 7L    | 7R   | 3     | 18    | 81      | 19.2  | 26.8 | 7.6  | 3240  |
| 7 | 2L    | 2R   | 0     | 22    | 0       | 26.8  | 35.0 | 8.2  | 0     |
|   |       |      |       |       |         |       |      |      |       |