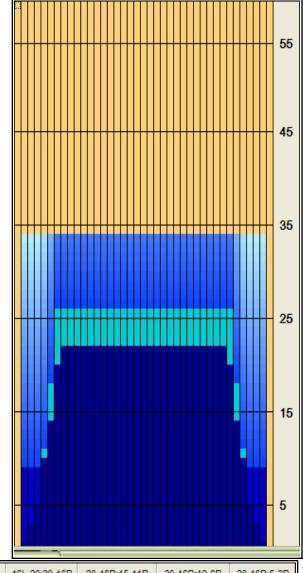

## Ölbild - Aufstiegsspiele zur 2.Bundesliga Nord 2019

Pattern Designed for Transfer Roller or Wiper Bar Systems: Kustodian, Sanction Elite or Phoenix S.

Oil Per Board: 40 uL Oil Pattern Distance: 35 Feet Volume Oil Total: 24.32 mL **Total Boards Crossed:** 608 Boards

Forward Oil Total: 16.12 mL **Reverse Oil Total:** 8.2 mL Forward Boards Crossed: 403 Boards **Reverse Boards Crossed:** 205 Boards

|   | Start | Stop | Loads | Speed | Crossed | Start | End  | Feet | T.Oil |
|---|-------|------|-------|-------|---------|-------|------|------|-------|
| 1 | 2L    | 2R   | 2     | 14    | 74      | 0.0   | 1.9  | 1.9  | 2,960 |
| 2 | 3L    | 3R   | 1     | 14    | 35      | 1.9   | 3.8  | 1.9  | 1400  |
| 3 | 4L    | 4R   | 1     | 14    | 33      | 3.8   | 5.7  | 1.9  | 1320  |
| 4 | 5L    | 5R   | 3     | 14    | 93      | 5.7   | 11.6 | 5.9  | 3720  |
| 5 | 6L    | 6R   | 3     | 18    | 87      | 11.6  | 19.2 | 7.6  | 3480  |
| 6 | 7L    | 7R   | 3     | 18    | 81      | 19.2  | 26.8 | 7.6  | 3240  |
| 7 | 2L    | 2R   | 0     | 22    | 0       | 26.8  | 35.0 | 8.2  | 0     |
|   |       |      |       |       |         |       |      |      |       |