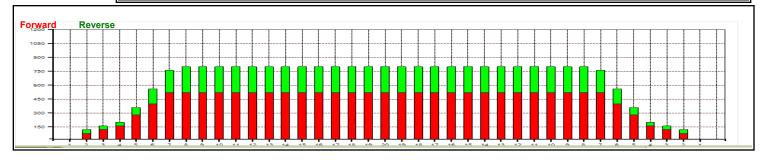

Forward Oil Total: 16.12 mL **Reverse Oil Total:** 8.2 mL Forward Boards Crossed: 403 Boards **Reverse Boards Crossed:** 205 Boards

|   | Start | Stop | Loads | Speed | Crossed | Start | End  | Feet | T.Oil |
|---|-------|------|-------|-------|---------|-------|------|------|-------|
| 1 | 2L    | 2R   | 2     | 14    | 74      | 0.0   | 1.9  | 1.9  | 2,960 |
| 2 | 3L    | 3R   | 1     | 14    | 35      | 1.9   | 3.8  | 1.9  | 1400  |
| 3 | 4L    | 4R   | 1     | 14    | 33      | 3.8   | 5.7  | 1.9  | 1320  |
| 4 | 5L    | 5R   | 3     | 14    | 93      | 5.7   | 11.6 | 5.9  | 3720  |
| 5 | 6L    | 6R   | 3     | 18    | 87      | 11.6  | 19.2 | 7.6  | 3480  |
| 6 | 7L    | 7R   | 3     | 18    | 81      | 19.2  | 26.8 | 7.6  | 3240  |
| 7 | 2L    | 2R   | 0     | 22    | 0       | 26.8  | 35.0 | 8.2  | 0     |
|   |       |      |       |       |         |       |      |      |       |

| Item       | 2-5L:16L-20 | 6-10L:16:-20 | 11-15L:16L-20 | 16L-20:20-16R | 16L-20:20-16R | 20-16R:15-11R | 20-16R:10-6R | 20-16R:5-2R |
|------------|-------------|--------------|---------------|---------------|---------------|---------------|--------------|-------------|
| ul Arrow   | 210         | 744          | 800           | 800           | 800           | 800           | 744          | 210         |
| Zone Ratio | 3.81        | 1.08         | 1             | 1             | 1             | 1             | 1.08         | 3.81        |

Track Zone Ratios

| Item             | 3L-7L:18L-18R        | 8L-12L:18L-18R      | 13L-17L:18L-18R     | 18L-18R:17R-13R      | 18L-18R:12R-8R      | 18L-18R:7R-3R        |
|------------------|----------------------|---------------------|---------------------|----------------------|---------------------|----------------------|
| Description      | Outside Track:Middle | Middle Track:Middle | Inside Track:Middle | MIddle: Inside Track | Middle:Middle Track | Middle:Outside Track |
| Track Zone Ratio | 1.96                 | 1                   | 1                   | 1                    | 1                   | 1.96                 |